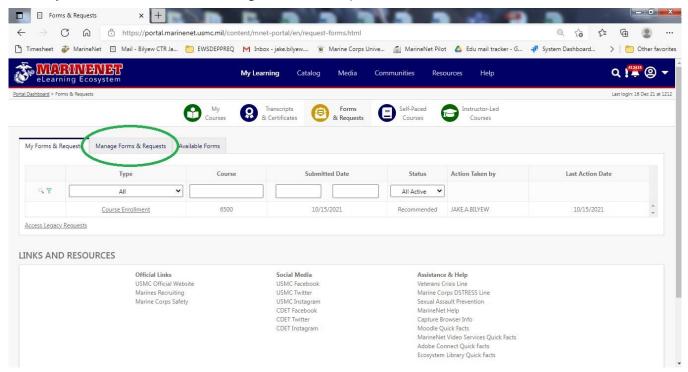

**Step 1:** From any MarineNet page, click on "My Learning" at the top of the page.

Step 2: Next click "Forms & Requests" that also appears near the top of the page.

Step 3: Click the tab titled "Manage Forms & Requests".

**Step 4:** Click the box in the Type column and select Course Enrollment. Make sure that the Region box says All and the Status box says All Active. All student enrollment requests will be displayed.